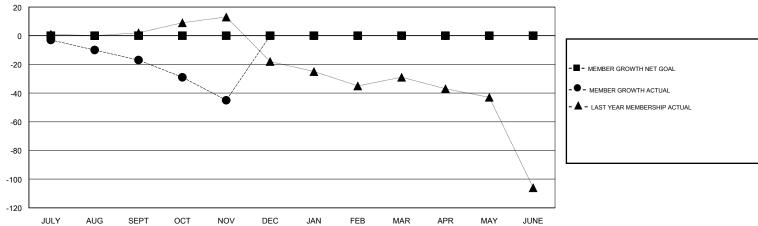

## District 3 E

GMT: LOCATION OKLAHOMA GMT CA

|               | Club          | s           |               | Members               |                           |                         |                                                    |  |
|---------------|---------------|-------------|---------------|-----------------------|---------------------------|-------------------------|----------------------------------------------------|--|
|               | RESULTS FOR   | R 2019-2020 |               | RESULTS FOR 2019-2020 |                           |                         |                                                    |  |
| QUARTER       | NEW CLUB GOAL | NEW CLUBS   | DROPPED CLUBS | QUARTER               | MEMBER GROWTH NET<br>GOAL | MEMBER GROWTH<br>ACTUAL | DROPPED<br>MEMBERS ACTUAL<br>(including transfers) |  |
| JULY/AUG/SEPT | 0             | 0           | 3             | JULY/AUG/SEPT         | 0                         | 60                      | 31                                                 |  |
| OCT/NOV/DEC   | 0             | 0           | 0             | OCT/NOV/DEC           | 0                         | 11                      | 39                                                 |  |
| JAN/FEB/MAR   | 0             | 0           | 0             | JAN/FEB/MAR           | 0                         | 0                       | 0                                                  |  |
| APR/MAY/JUNE  | 0             | 0           | 0             | APR/MAY/JUNE          | 0                         | 0                       | 0                                                  |  |